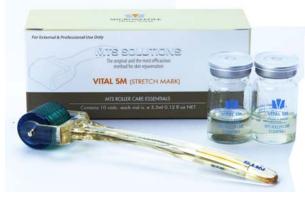

# **VITAL SM**

(Stretch Mark) - 0.12 fl.oz / 3.5ml MTS ROLLER CARE ESSENTIALS

Ingredients: Deionized Water, Sodium Hyaluronate, Palmitoyl Tripeptide-28 (3%), MTSPeptide 225 & MTSPeptide 239 (10%), MTS Beta Glucan (25%) Propylene Glycol, Pseudoalteromonas Ferment Extract (2%), Hydrolyzed Cucurbita Pepo (Pumpkin) Seedcake(5%), Acetyl Tetrapeptide-10 and pentapeptide-18 (5%), Hydroxprolisilane CN (6%), Melscreen Coffee EL DEO ORG (Coffea Arabica (coffee) Seed Oil(2.5%), Chlorellagen DP (1%), Marine Collagen (1%), Marine Elastine (1%), SDA-40 200 Proof, Algae Extract, Vitamin E Acetate (0.5%), AE Protek NPB (0.25%)

## Use Direction:

Apply liberally to affected area before and after MTS Roller Treatment.