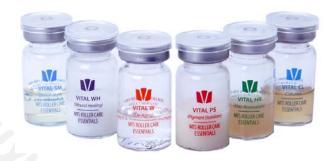

## MTS Roller Care Essencials (All 0.12 fl.oz. X 10)

The clinical solutions to be used with microneedle Therapy.

Vital W -Wrinkle Treatment

Vital PS —Pigment Stabilizing solution

❸ Vital SM -Stretchmark Remover

4 Vital WH -Wound Healing

5 Vital CL -Cellulite Control

(i) Vital HR -Hair Regrowth formula